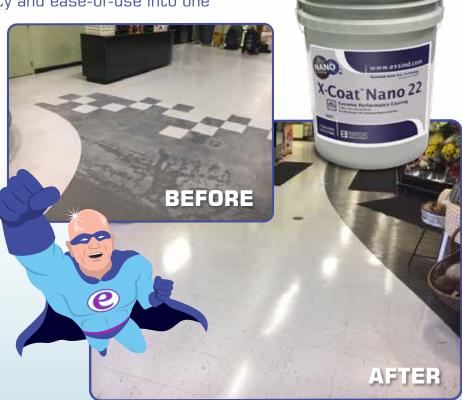

## Outperforming the Competition One Floor Finish at a Time!

A Midwestern grocery store chain was experiencing quality issues with a product they had been using for years. The finish had begun to haze and peel, causing an unsightly visual experience for their customers. Unfortunately, the manufacturer was not providing the much needed support or a solution to help fix the problem.

That's where Essential came in. After an assessment of the floors and the of wear and tear that they endure, it was recommended they try a test run of X-Coat $^{\text{\tiny M}}$  Nano 22.

X-Coat Nano 22 is a high solids, extreme performance coating that combines deep gloss, high durability and ease-of-use into one

product. Its non-yellowing, low maintenance formula offers excellent black mark and scuff resistance.

## The Results Are In!

After applying 7 coats of X-Coat Nano 22 and allowing two months of regular traffic on the floor, the grocery chain is thrilled with the results. It definitely outperformed the competition in durability. And look at that shine!