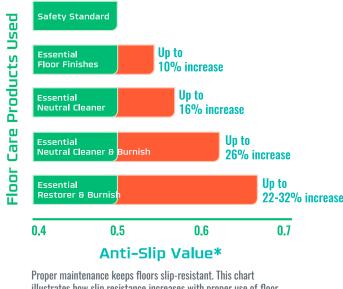

## Slip-Resistance

- Every floor finish we supply is slip-tested to conform to ASTM D2047 standards.
- Underwriters Laboratories (UL) slip resistance classification provides a comprehensive grocery floor care system under which applicable products are slip-tested, including: Finishes, Restorers, and Cleaners.

# Slip and Fall Support

- Essential's floor care experts have a lifetime of experience helping customers with unique floor challenges. Feel free to contact us for more information.
- Essential can provide documentation that a given product has been classified slip-resistant by Underwriters Laboratories.
- Slip resistance information for our products is available on the web.